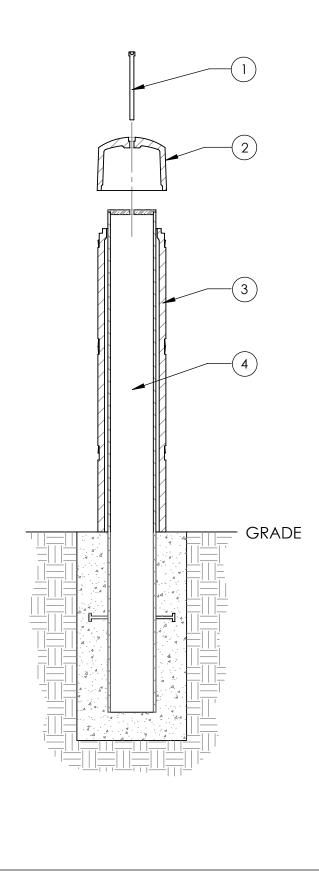

## <u>Type P - Pipe Mount</u>

Series: Sentry Product Number: 500-HD1

| ITEM | QTY | PART                                                    | WEIGHT    |
|------|-----|---------------------------------------------------------|-----------|
| 1    | 1   | 3/8"-16 x 6" Socket cap screw                           | 95 g.     |
| 2    | 1   | 500 Cast iron dome cap                                  | 13.5 lbs. |
| 3    | 1   | 500 Cast iron Sentry body                               | 79.2 lbs. |
| 4    | 1   | Schedule 40-4" inner pipe<br>with threaded hole in plug | 50.3 lbs. |

-Install interior pipe according to engineering requirements, screw threaded rod through Cast Cap, into threaded plug tighten Cap & Body secure to concrete foundation.

-Footer detail is for reference only; proper footer construction depends on local soil conditions and engineering requirements.