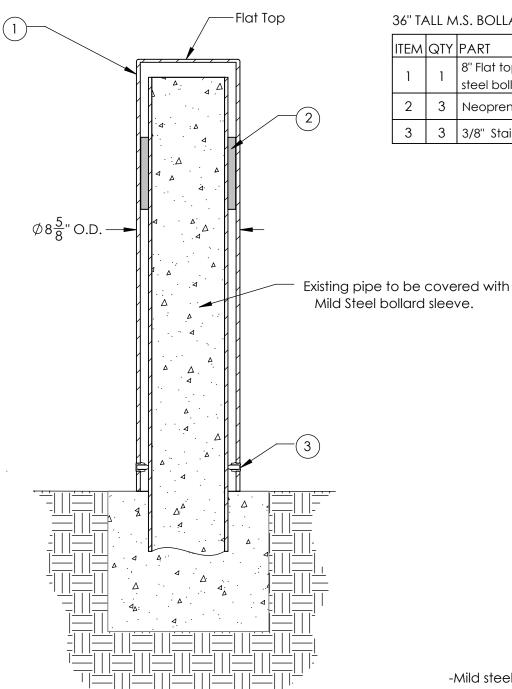

## 36" TALL M.S. BOLLARD SLEEVE

| ITEM | QTY | PART                                               | WEIGHT      |
|------|-----|----------------------------------------------------|-------------|
| 1    | 1   | 8" Flat top schedule #40 mild steel bollard cover. | 90.5 lbs.   |
| 2    | 3   | Neoprene foam spacer strips                        | 13.2 g. ea. |
| 3    | 3   | 3/8" Stainless steel set screws.                   | 1.32 g. ea. |

-Mild steel bollard sleeves over existing interior concrete-embedded pipe. Bollard is fastened to interior pipe with stainless steel set screws.

-Footer detail is for reference only; proper footer construction depends on local soil conditions and engineering requirements.