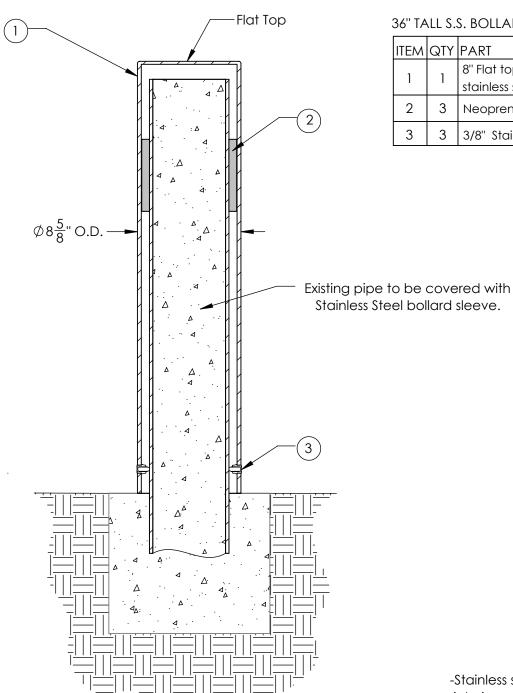

## 36" TALL S.S. BOLLARD SLEEVE

| ITEM | QTY | PART                             | WEIGHT      |
|------|-----|----------------------------------|-------------|
| 1    | 1   | 8" Flat top schedule #40         | 91.2 lbs.   |
|      |     | stainless steel bollard cover.   |             |
| 2    | 3   | Neoprene foam spacer strips      | 13.2 g. ea. |
| 3    | 3   | 3/8" Stainless steel set screws. | 1.32 g. ea. |

-Stainless steel bollard sleeves over existing interior concrete-embedded pipe. Bollard is fastened to interior pipe with stainless steel

-Footer detail is for reference only; proper footer construction depends on local soil conditions and engineering requirements.

set screws.