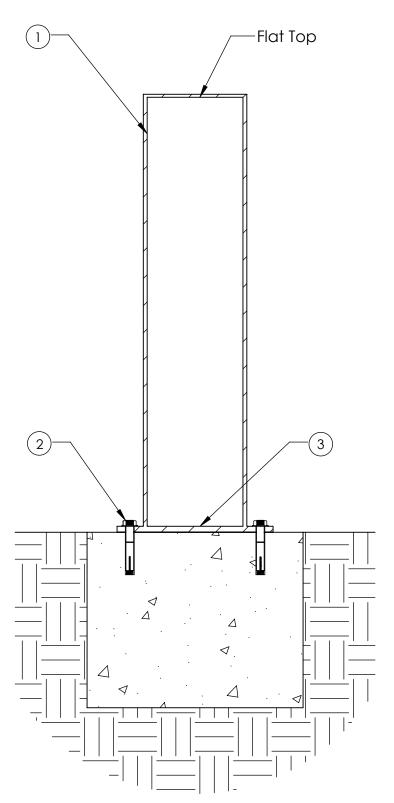

## 36" TALL S.S. BOLLARD SLEEVE

| ITEM | QTY | PART                                                       | WEIGHT    |
|------|-----|------------------------------------------------------------|-----------|
| 1    | 1   | 8" Flat top Schedule 40 steel bollard cover.               | 91.2 lbs. |
| 2    | 4   | 5/8" x 4" Stainless steel anchor bolts.                    | 3 lbs.    |
| 3    | 1   | 13" dia. x 1/2" Stainless steel base plate, 5/8" holes (4) | 18.7 lbs. |

-Stainless steel bollard mounts to concrete by (4) 5/8" x 4" anchor bolts.

-Footer detail is for reference only; proper footer construction depends on local soil conditions and engineering requirements.