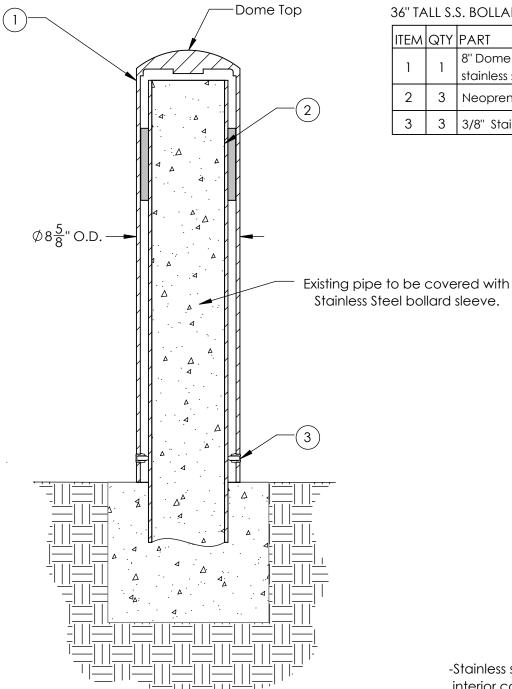

## 36" TALL S.S. BOLLARD SLEEVE

| ITEM | QTY | PART                             | WEIGHT      |
|------|-----|----------------------------------|-------------|
| 1    | 1   | 8" Dome top schedule #40         | 97.6 lbs.   |
|      |     | stainless steel bollard cover.   |             |
| 2    | 3   | Neoprene foam spacer strips      | 13.2 g. ea. |
| 3    | 3   | 3/8" Stainless steel set screws. | 1.32 g. ea. |

- -Stainless steel bollard sleeves over existing interior concrete-embedded pipe. Bollard is fastened to interior pipe with stainless steel set screws.
- -Footer detail is for reference only; proper footer construction depends on local soil conditions and engineering requirements.