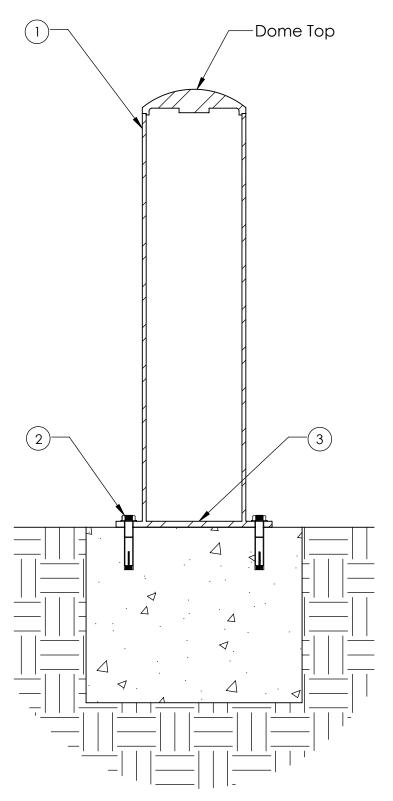

## 36" TALL S.S. BOLLARD SLEEVE

| ITEM | QTY | PART                                                       | WEIGHT    |
|------|-----|------------------------------------------------------------|-----------|
| 1    | 1   | 8" Dome top Schedule 40 steel bollard cover.               | 91.2 lbs. |
| 2    | 4   | 5/8" x 4" Stainless steel anchor bolts.                    | 3 lbs.    |
| 3    | 1   | 13" dia. x 1/2" Stainless steel base plate, 5/8" holes (4) | 18.7 lbs. |

-Stainless steel bollard mounts to concrete by (4) 5/8" x 4" anchor bolts.

-Footer detail is for reference only; proper footer construction depends on local soil conditions and engineering requirements.