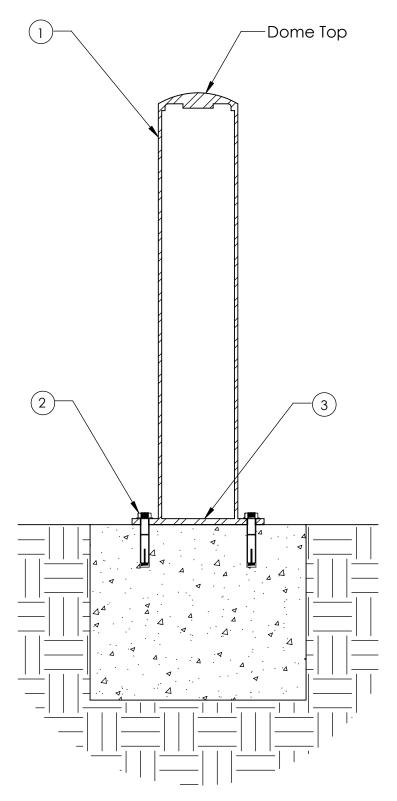

## 36" TALL M.S. BOLLARD SLEEVE

| ITEM | QTY | PART                                                       | WEIGHT    |
|------|-----|------------------------------------------------------------|-----------|
| 1    | 1   | 6" Dome top Schedule #40 Mild steel bollard cover.         | 61.5 lbs. |
| 2    | 4   | 5/8" x 4" Stainless steel anchor bolts.                    | 3 lbs.    |
| 3    | 1   | 11" dia. x 1/2" Stainless steel base plate, 5/8" holes (4) | 13.3 lbs. |

-Mild steel bollard mounts to concrete by (4) 5/8" x 4" anchor bolts.

-Footer detail is for reference only; proper footer construction depends on local soil conditions and engineering requirements.