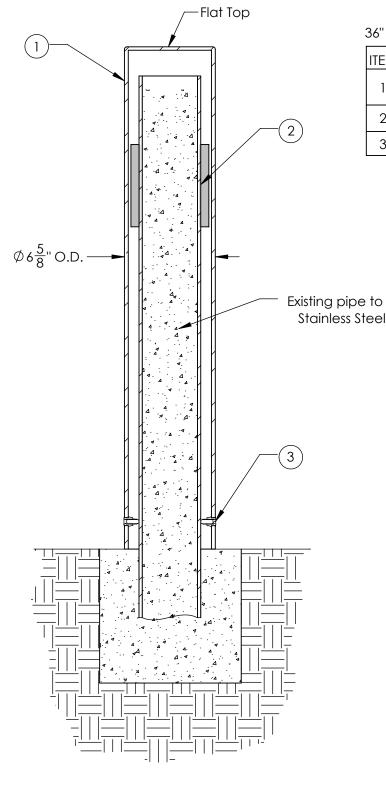

## 36" TALL S.S. BOLLARD SLEEVE

| ITEM | QTY | PART                             | WEIGHT      |
|------|-----|----------------------------------|-------------|
| 1    | 1   | 6" Flat top schedule #40         | 60 lbs.     |
|      |     | stainless steel bollard cover.   |             |
| 2    | 3   | Neoprene foam spacer strips      | 13.2 g. ea. |
| 3    | 3   | 3/8" Stainless steel set screws. | 1.32 g. ea. |

Existing pipe to be covered with Stainless Steel bollard sleeve.

-Stainless Steel bollard sleeves over existing interior concrete-embedded pipe. Bollard is fastened to interior pipe with stainless steel set screws.