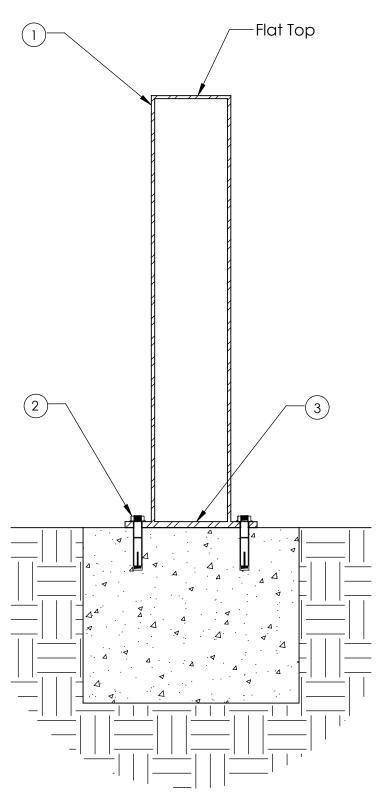

## 36" TALL S.S. BOLLARD SLEEVE

| ITEM | QTY | PART                                                       | WEIGHT    |
|------|-----|------------------------------------------------------------|-----------|
| 1    | 1   | 6" Flat top Schedule 40 steel bollard cover.               | 60 lbs.   |
| 2    | 4   | 5/8" x 4" Stainless steel anchor bolts.                    | 3 lbs.    |
| 3    | 1   | 11" dia. x 1/2" Stainless steel base plate, 5/8" holes (4) | 13.3 lbs. |

-Stainless steel bollard mounts to concrete by (4) 5/8" x 4" anchor bolts.

-Footer detail is for reference only; proper footer construction depends on local soil conditions and engineering requirements.