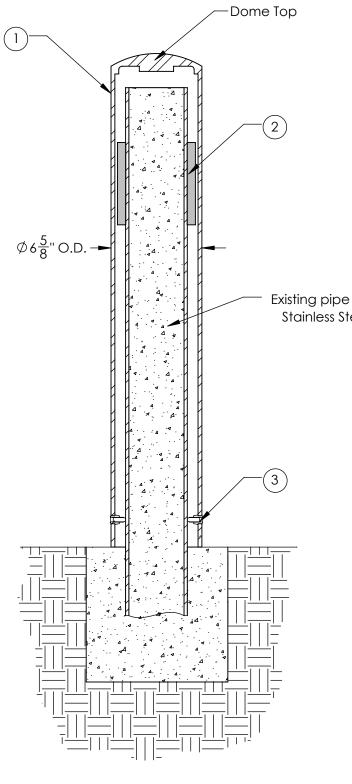

## 36" TALL S.S. BOLLARD SLEEVE

| ITEM | QTY | PART                                                       | WEIGHT      |
|------|-----|------------------------------------------------------------|-------------|
| 1    | 1   | 6" Dome top schedule #40<br>stainless steel bollard cover. | 61.5 lbs.   |
| 2    | 3   | Neoprene foam spacer strips                                | 13.2 g. ea. |
| 3    | 3   | 3/8" Stainless steel set screws.                           | 1.32 g. ea. |

Existing pipe to be covered with Stainless Steel bollard sleeve.

-Stainless steel bollard sleeves over existing interior concrete-embedded pipe. Bollard is fastened to interior pipe with stainless steel set screws.