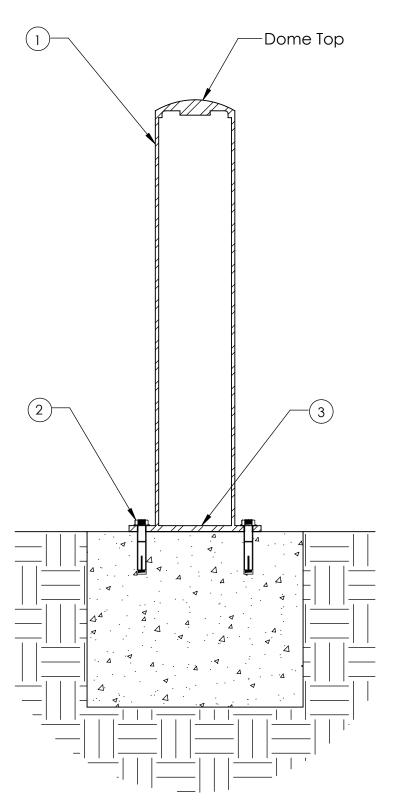

## 36" TALL S.S. BOLLARD SLEEVE

| ITEM | QTY | PART                                                       | WEIGHT    |
|------|-----|------------------------------------------------------------|-----------|
| 1    | 1   | 6" Dome top Schedule 40 steel bollard cover.               | 61.5 lbs. |
| 2    | 4   | 5/8" x 4" Stainless steel anchor bolts.                    | 3 lbs.    |
| 3    | 1   | 11" dia. x 1/2" Stainless steel base plate, 5/8" holes (4) | 13.3 lbs. |

-Stainless steel bollard mounts to concrete by (4) 5/8" x 4" anchor bolts.

-Footer detail is for reference only; proper footer construction depends on local soil conditions and engineering requirements.