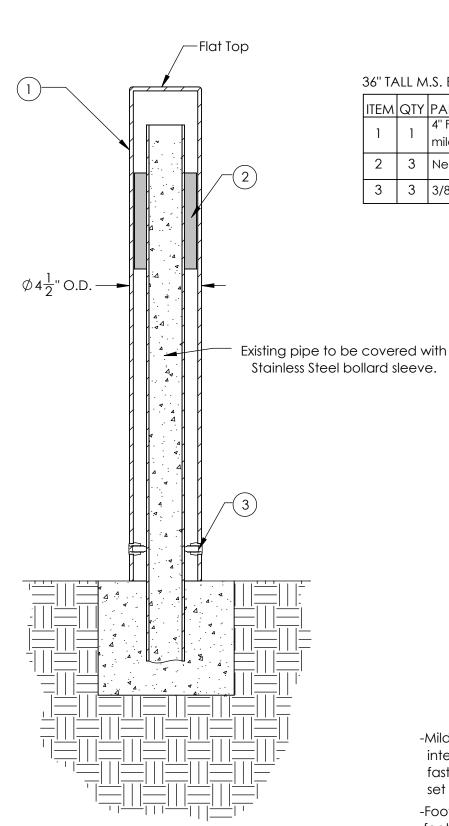

## 36" TALL M.S. BOLLARD SLEEVE

| ITEM | QTY | PART                             | WEIGHT      |
|------|-----|----------------------------------|-------------|
| 1    | 1   | 4" Flat top schedule #40         | 33.5 lbs    |
|      |     | mild steel bollard cover.        |             |
| 2    | 3   | Neoprene foam spacer strips      | 13.2 g. ea. |
| 3    | 3   | 3/8" Stainless steel set screws. | 1.32 g. ea. |

- -Mild steel bollard sleeves over existing interior concrete-embedded pipe. Bollard is fastened to interior pipe with stainless steel set screws.
- -Footer detail is for reference only; proper footer construction depends on local soil conditions and engineering requirements.