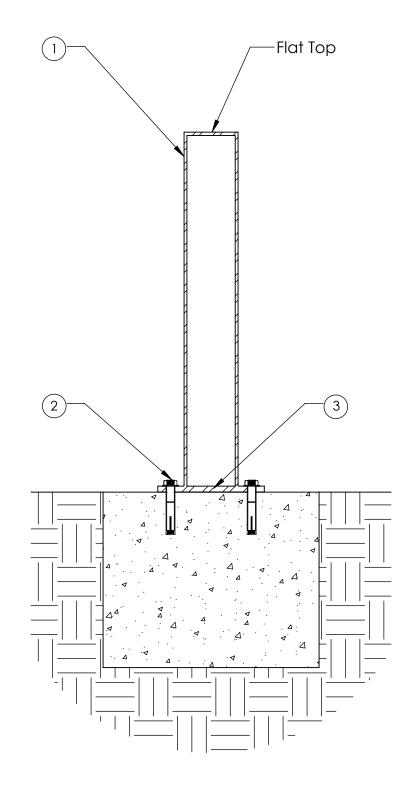

## <u>Type B - Bolt Mount</u>

Series: Bastion Product Number: 310-SF

## 36" TALL M.S. BOLLARD SLEEVE

| ITEM | QTY | PART                                                             | WEIGHT    |
|------|-----|------------------------------------------------------------------|-----------|
| 1    | 1   | 4" Flat top Schedule 40 mild steel bollard cover.                | 33.5 lbs. |
| 2    | 4   | 5/8" x 4" Stainless steel anchor bolts.                          | 3 lbs.    |
| 3    | 1   | 8-7/8" dia. x 1/2" Stainless steel<br>base plate, 5/8" holes (4) | 5.5 lbs.  |

-Mild steel bollard mounts to concrete by (4) 5/8" x 4" anchor bolts.

-Footer detail is for reference only; proper footer construction depends on local soil conditions and engineering requirements.