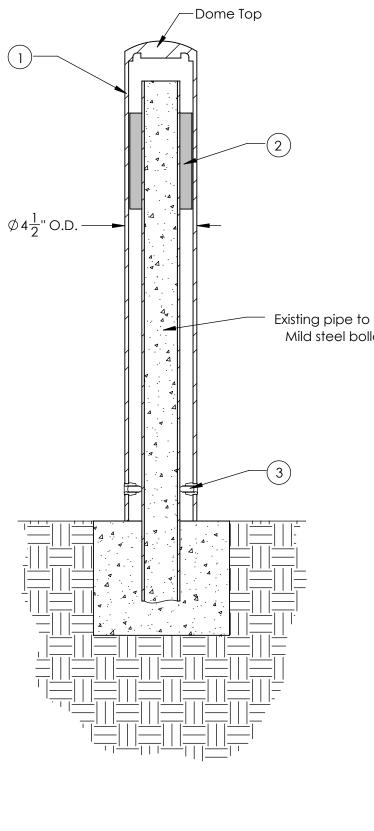

## <u>Type P - Pipe Mount</u>

Series: Bastion Product Number: 310-SD

## 36" TALL M.S. BOLLARD SLEEVE

| ITEM | QTY | PART                             | WEIGHT      |
|------|-----|----------------------------------|-------------|
| 1    | 1   | 4" Dome top schedule #40         | 34.4 lbs    |
|      |     | mild steel bollard cover.        |             |
| 2    | 3   | Neoprene foam spacer strips      | 13.2 g. ea. |
| 3    | 3   | 3/8" Stainless steel set screws. | 1.32 g. ea. |

Existing pipe to be covered with Mild steel bollard sleeve.

> -Mild steel bollard sleeves over existing interior concrete-embedded pipe. Bollard is fastened to interior pipe with stainless steel set screws.

-Footer detail is for reference only; proper footer construction depends on local soil conditions and engineering requirements.