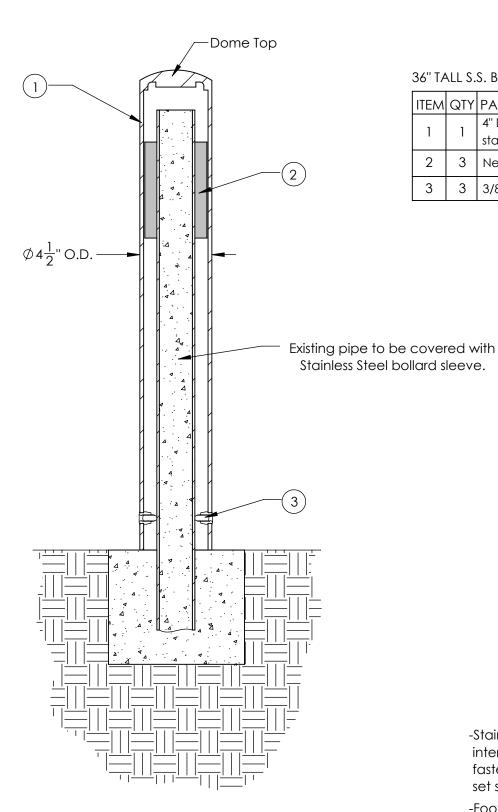

## 36" TALL S.S. BOLLARD SLEEVE

| ITEM | QTY | PART                                                    | WEIGHT      |
|------|-----|---------------------------------------------------------|-------------|
| 1    | 1   | 4" Dome top schedule #40 stainless steel bollard cover. | 34.6 lbs    |
| 2    | 3   | Neoprene foam spacer strips                             | 13.2 g. ea. |
| 3    | 3   | 3/8" Stainless steel set screws.                        | 1.32 g. ea. |

-Stainless steel bollard sleeves over existing interior concrete-embedded pipe. Bollard is

fastened to interior pipe with stainless steel

-Footer detail is for reference only; proper footer construction depends on local soil conditions and engineering requirements.

set screws.