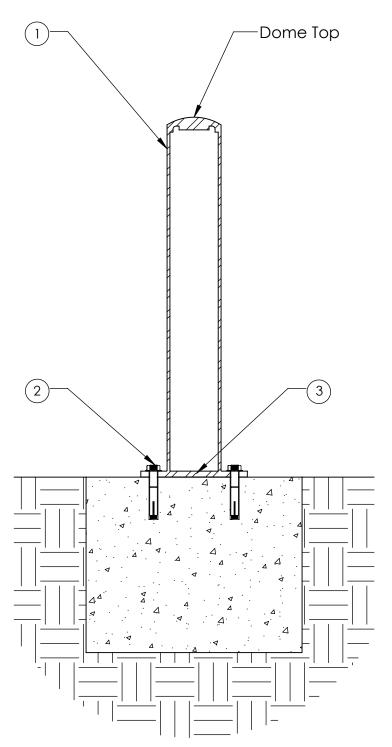

## 36" TALL S.S. BOLLARD SLEEVE

| ITEM | QTY | PART                                                             | WEIGHT    |
|------|-----|------------------------------------------------------------------|-----------|
| 1    | 1   | 4" Dome top Schedule 40 steel bollard cover.                     | 33.5 lbs. |
| 2    | 4   | 5/8" x 4" Stainless steel anchor bolts.                          | 3 lbs.    |
| 3    | 1   | 8-7/8" dia. x 1/2" Stainless steel<br>base plate, 5/8" holes (4) | 5.5 lbs.  |

-Stainless steel bollard mounts to concrete by (4) 5/8" x 4" anchor bolts.

-Footer detail is for reference only; proper footer construction depends on local soil conditions and engineering requirements.