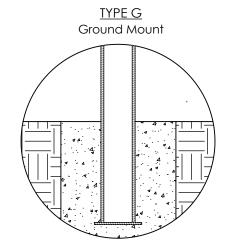

### INSTALLATION

MOUNTING OPTIONS AVAILABLE
-Type G - Ground Mount
-Type B - Bolt down Mount

See specific Installation drawings for each mounting option. The installation drawing will show the component weight chart, mounting instructions, and details.