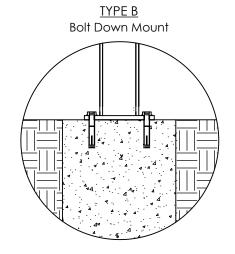

### INSTALLATION

MOUNTING OPTIONS AVAILABLE
-Type G - Ground Mount
-Type B - Bolt down Mount

See specific Installation drawings for each mounting option. The installation drawing will show the component weight chart, mounting instructions, and details.