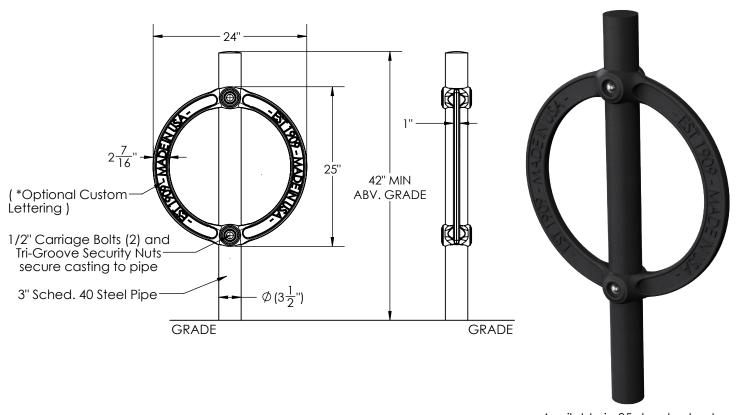

## MATERIAL

CASTING - ASTM A48 Class 30 Cast Iron POST - A36 Mild Steel

## **WEIGHT**

CASTING - 41.8 LBS. POST - 24.5 LBS.

## **FINISH**

POWDER COAT FINISH

1 coat zinc rich epoxy primer + 1 coat
Super Durable polyester powder coating.
Available in 25 colors.

### INSTALLATION

MOUNTING OPTIONS AVAILABLE
-Type G - Ground Mount
-Type B - Bolt down Mount

See specific Installation drawings for each mounting option. The installation drawing will show the component weight chart, mounting instructions, and details.