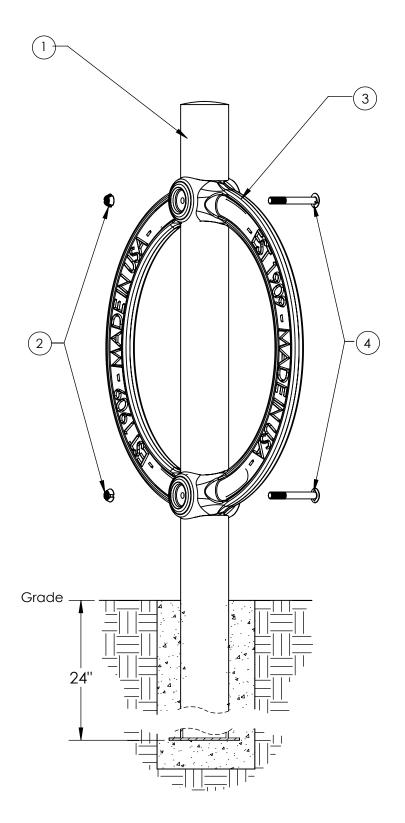

BOLLARDSUSA A DIVISION OF JR HOE

Series: Momentum

Product Number: 225 - HP

| ITEM | QTY | PART                                                  | WEIGHT    |
|------|-----|-------------------------------------------------------|-----------|
| 1    | 1   | 3" Schedule 40 pipe.                                  | 19.6 LBS. |
| 2    | 2   | 1/2" Tri-Groove security nuts secure casting to pipe. | 0.06 LBS. |
| 3    | 1   | 225-HP hitching post casting.                         | 52 LBS.   |
| 4    | 4   | 1/2" Carriage bolts.                                  | 0.49 LBS. |

- -3in Sched. 40 steel pipe is erected according to contractor specifications. Hitching post casting sleeves over pipe. 1/2" Carriage bolts and Tri-Groove security nuts secure casting to pipe.
- -Footer detail is for reference only; proper footer construction depends on local soil conditions and engineering requirements.