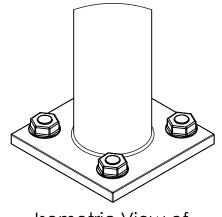

Isometric View of Bolt Down Base

-3in Sched. 40 steel pipe is welded to 1/2" x 6"x6" steel base plate with (4) 5/8" holes for anchor bolts to secure to concrete. Hitching post casting sleeves over pipe. 1/2" Carriage bolts and Tri-Groove security nuts secure casting to pipe.