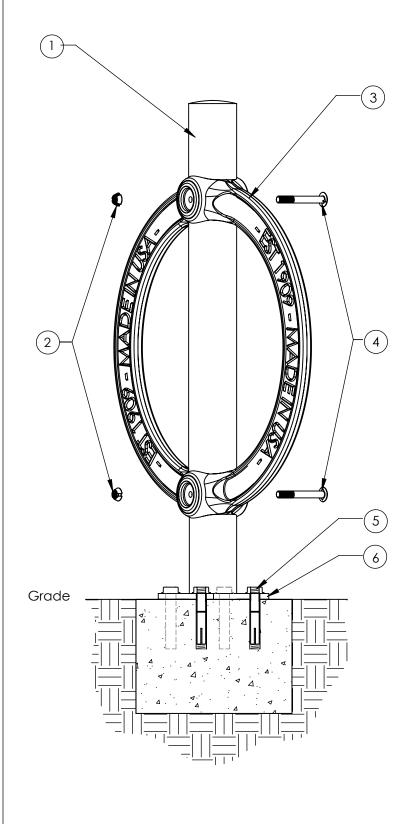

## <u>Type B - Bolt Down Mount</u>

Series: Momentum Product Number: 225 - HP

| ITEM | QTY | PART                                                  | WEIGHT    |
|------|-----|-------------------------------------------------------|-----------|
| 1    | 1   | 3" Schedule 40 pipe.                                  | 19.6 LBS. |
| 2    | 2   | 1/2" Tri-Groove security nuts secure casting to pipe. | 0.06 LBS. |
| 3    | 1   | 225-HP hitching post casting.                         | 52 LBS.   |
| 4    | 2   | 1/2" Carriage bolts.                                  | 0.49 LBS. |
| 5    | 4   | 5/8" x 4" S.S. Anchor Bolts                           | 3 LBS.    |
| 6    | 1   | 6"x6"x.5" Steel Base plate                            | 5 LBS.    |

Isometric View of Bolt Down Base

-3in Sched. 40 steel pipe is welded to 1/2" x 6"x6" steel base plate with (4) 5/8" holes for anchor bolts to secure to concrete. Hitching post casting sleeves over pipe. 1/2" Carriage bolts and Tri-Groove security nuts secure casting to pipe.