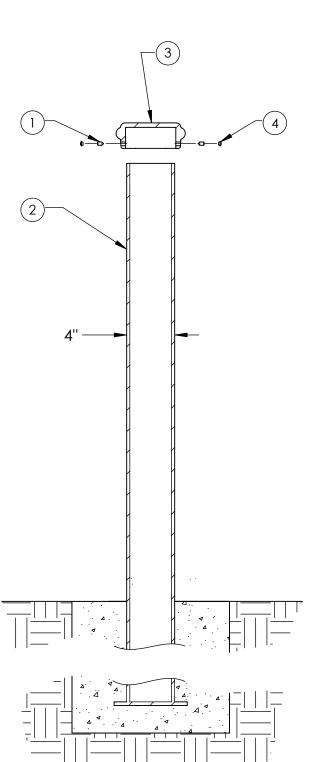

## Type G - Ground Mount

BOLLARDSUSA A DIVISION OF JR HOE

Series: Township

Product Number: 200-TP

|      |     |                                       | •          |
|------|-----|---------------------------------------|------------|
| ITEM | QTY | PART                                  | WEIGHT     |
| 1    | 2   | 3/8" Stainless Steel set screws.      | 3.7 g. ea. |
| 2    | 1   | 4" x 4" HSS tube steel bollard cover. | 85.8 lbs.  |
| 3    | 1   | 4"x4" cast Iron cap                   | 6.6 lbs.   |
| 4    | 2   | Plastic screw caps.                   | .18 g. ea. |

- -Steel bollard to be embedded in concrete footer to a suggested depth of 24". Township cap to be locked in place by tightened cap set screws.
- -Footer detail is for reference only; proper footer construction depends on local soil conditions and engineering requirements.