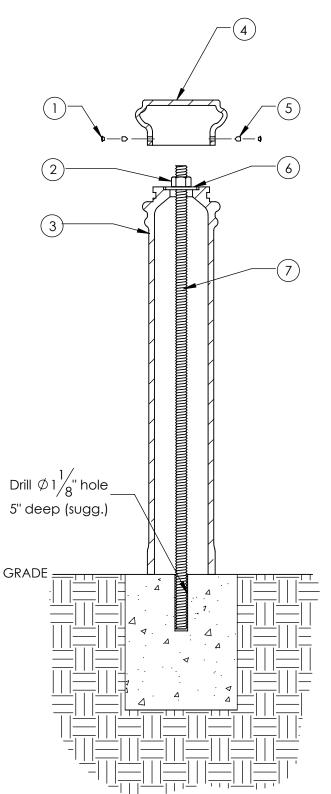

## <u>Type S - Surface Mount</u>

BOLLARDSUSA A DIVISION OF JR HOE

Series: Broadway Product: 160 - RP

| ITEM | QTY | PART                                            | WEIGHT       |
|------|-----|-------------------------------------------------|--------------|
| 1    | 2   | Plastic screw caps .                            | .18 g. ea.   |
| 2    | 2   | 1" Stainless steel nut.                         | .34 lbs. ea. |
| 3    | 1   | Cast Iron plain B1 body.                        | 80.6 lbs.    |
| 4    | 1   | Cast Iron round bollard top.                    | 13.6 lbs.    |
| 5    | 2   | 3/8" stainless steel set screws.                | 3.7 g. ea.   |
| 6    | 1   | 1" stainless steel washer.                      | .36 lbs.     |
| 7    | 1   | 40"-long 1" dia. stainless<br>steel all-thread. | 7.3 lbs.     |

- -Anchor threaded rod into concrete with anchoring adhesive, tighten 1" nut onto washer securing bollard in place, use set screws to secure round top.
- -Footer detail is for reference only; proper footer construction depends on local soil conditions and engineering requirements.