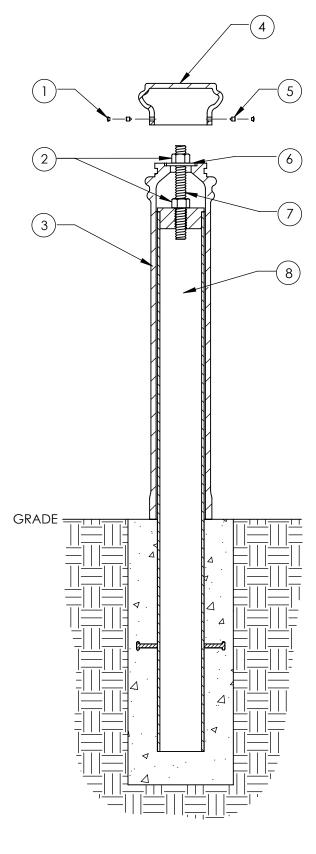

## <u>Type P - Pipe Mount</u>

Series: Broadway Product Number: 160-RP

| ITEM | QTY | PART                                           | WEIGHT       |
|------|-----|------------------------------------------------|--------------|
| 1    | 2   | Plastic screw caps.                            | .18 g. ea.   |
| 2    | 2   | 1" Stainless steel nuts.                       | .34 lbs. ea. |
| 3    | 1   | Cast Iron plain B1 body.                       | 80.6 lbs.    |
| 4    | 1   | Cast Iron round bollard top.                   | 13.6 lbs.    |
| 5    | 2   | 3/8" Stainless steel set screws.               | 3.7 g. ea.   |
| 6    | 1   | 1" Stainless steel washer.                     | .36 lbs.     |
| 7    | 1   | 9"-Long 1" dia. stainless<br>steel all-thread. | 1.64 lbs.    |
| 8    | 1   | 4" Sched. 40 steel pipe<br>with threaded plug. | 54.6 lbs.    |

-Install interior pipe according to engineering requirements, screw threaded rod into threaded plug on top of pipe, tighten 1" nut onto washer securing bollard in place, then use set screws to secure round top on tightly.

-Footer detail is for reference only; proper footer construction depends on local soil conditions and engineering requirements.