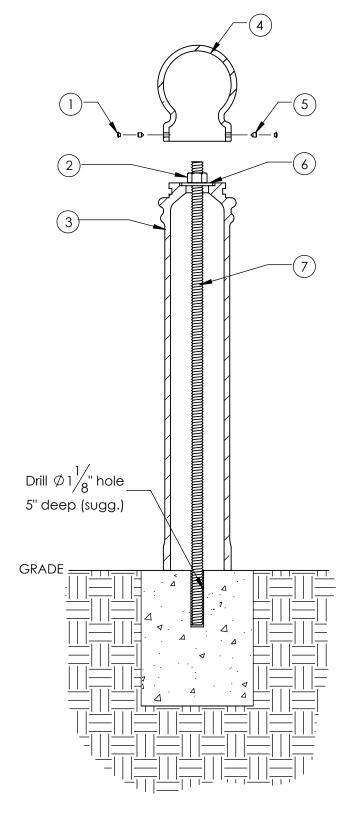

## <u>Type S - Surface Mount</u>

Series: Broadway Product: 160 - GPF

| ITEM | QTY | PART                                            | WEIGHT       |
|------|-----|-------------------------------------------------|--------------|
| 1    | 2   | Plastic screw caps .                            | .18 g. ea.   |
| 2    | 2   | 1" Stainless steel nut.                         | .34 lbs. ea. |
| 3    | 1   | Cast Iron flute B1 body.                        | 83.6 lbs.    |
| 4    | 1   | Cast Iron globe bollard top.                    | 20.1 lbs.    |
| 5    | 2   | 3/8" stainless steel set screws.                | 3.7 g. ea.   |
| 6    | 1   | 1" stainless steel washer.                      | .36 lbs.     |
| 7    | 1   | 40"-long 1" dia. stainless<br>steel all-thread. | 7.3 lbs.     |

-Anchor threaded rod into concrete with anchoring adhesive, tighten 1" nut onto washer securing bollard in place, use set screws to secure globe top.

-Footer detail is for reference only; proper footer construction depends on local soil conditions and engineering requirements.