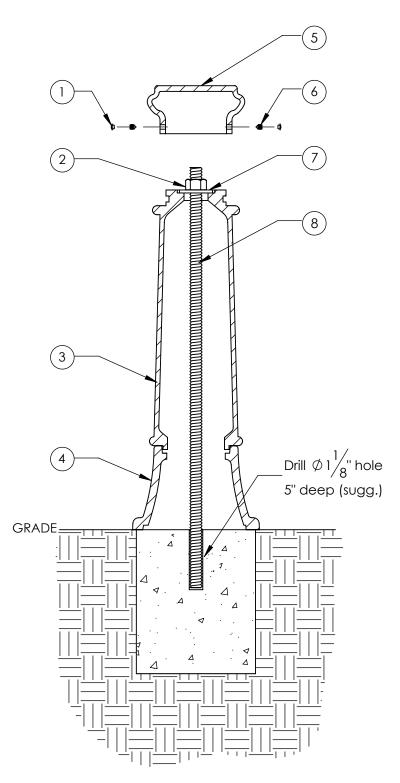

## <u>Type S - Surface Mount</u>

Series: Classic

Product Number: 150-RT

| ITEM | QTY | PART                                         | WEIGHT     |
|------|-----|----------------------------------------------|------------|
| 1    | 2   | Plastic screw caps.                          | .18 g. ea. |
| 2    | 1   | 1" Stainless steel nuts.                     | .34 lbs.   |
| 3    | 1   | Cast Iron plain bollard body.                | 51.6 lbs.  |
| 4    | 1   | Cast Iron taper bollard base.                | 31.7 lbs.  |
| 5    | 1   | Cast Iron round bollard top.                 | 13.6 lbs.  |
| 6    | 2   | 3/8" Stainless steel set screws.             | 3.7 g. ea. |
| 7    | 1   | 1" Stainless steel washer.                   | .36 lbs.   |
| 8    | 1   | 35"-long 1" dia. stainless steel all-thread. | 6.35 lbs.  |

- -Anchor threaded rod into concrete with anchoring adhesive, tighten 3/4" nut onto washer securing bollard in place, use set screws to secure round top.
- -Footer detail is for reference only; proper footer construction depends on local soil conditions and engineering requirements.