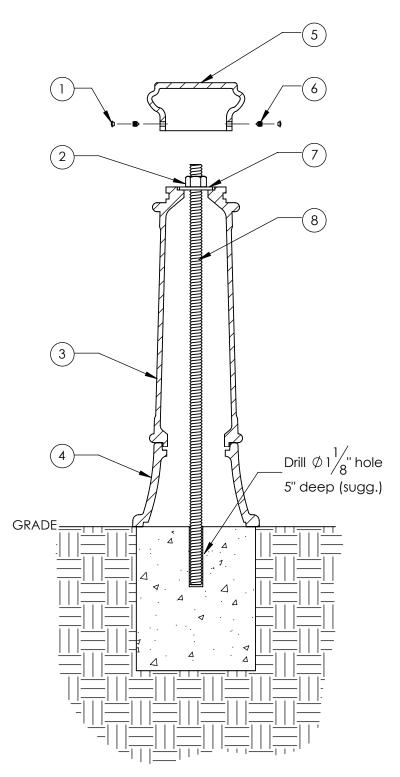

## <u>Type S - Surface Mount</u>

Series: Classic

Product Number: 150-RTF

| ITEM | QTY | PART                                            | WEIGHT     |
|------|-----|-------------------------------------------------|------------|
| 1    | 2   | Plastic screw caps.                             | .18 g. ea. |
| 2    | 1   | 1" Stainless steel nuts.                        | .34 lbs.   |
| 3    | 1   | Cast Iron fluted bollard body.                  | 58 lbs.    |
| 4    | 1   | Cast Iron taper bollard base.                   | 31.7 lbs.  |
| 5    | 1   | Cast Iron round bollard top.                    | 13.6 lbs.  |
| 6    | 2   | 3/8" Stainless steel set screws.                | 3.7 g. ea. |
| 7    | 1   | 1" Stainless steel washer.                      | .36 lbs.   |
| 8    | 1   | 35"-long 1" dia. stainless<br>steel all-thread. | 6.35 lbs.  |

- -Anchor threaded rod into concrete with anchoring adhesive, tighten 3/4" nut onto washer securing bollard in place, use set screws to secure round top.
- -Footer detail is for reference only; proper footer construction depends on local soil conditions and engineering requirements.