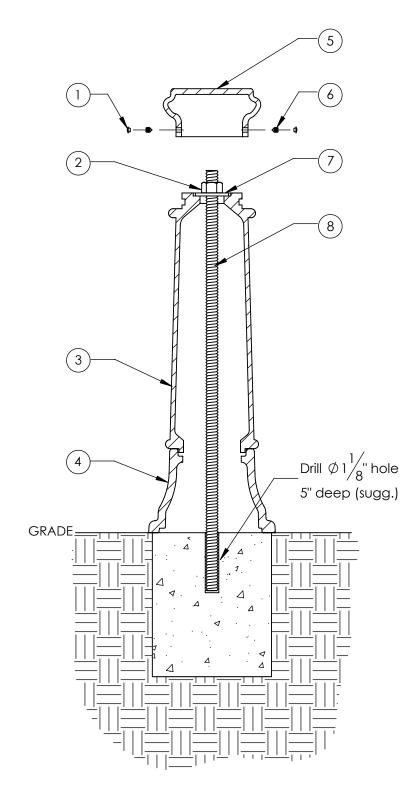

## Series: Classic Product Number: 150-RS

| ITEM | QTY | PART                                            | WEIGHT     |
|------|-----|-------------------------------------------------|------------|
| 1    | 2   | Plastic screw caps.                             | .18 g. ea. |
| 2    | 1   | 1" Stainless steel nuts.                        | .34 lbs.   |
| 3    | 1   | Cast Iron plain bollard body.                   | 51.6 lbs.  |
| 4    | 1   | Cast Iron step bollard base.                    | 32.3 lbs.  |
| 5    | 1   | Cast Iron round bollard top.                    | 13.6 lbs.  |
| 6    | 2   | 3/8" Stainless steel set screws.                | 3.7 g. ea. |
| 7    | 1   | 1" Stainless steel washer.                      | .36 lbs.   |
| 8    | 1   | 35"-long 1" dia. stainless<br>steel all-thread. | 6.35 lbs.  |

-Anchor threaded rod into concrete with anchoring adhesive, tighten 3/4" nut onto washer securing bollard in place, use set screws to secure round top.

-Footer detail is for reference only; proper footer construction depends on local soil conditions and engineering requirements.