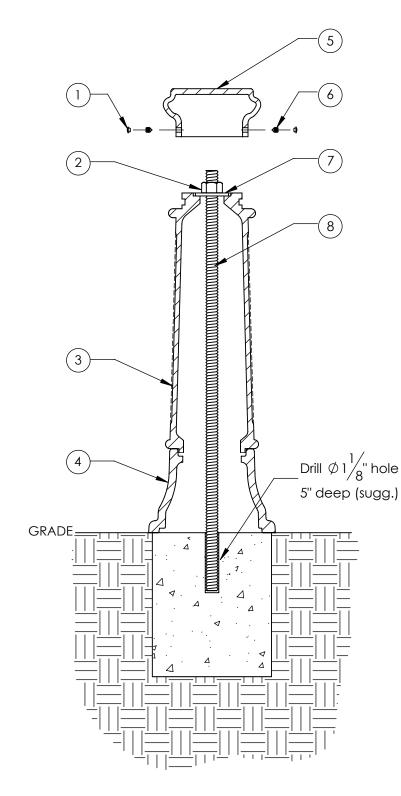

## <u>Type S - Surface Mount</u>

Series: Classic Product Number: 150-RSF

| ITEM | QTY | PART                                            | WEIGHT     |
|------|-----|-------------------------------------------------|------------|
| 1    | 2   | Plastic screw caps.                             | .18 g. ea. |
| 2    | 1   | 1" Stainless steel nuts.                        | .34 lbs.   |
| 3    | 1   | Cast Iron fluted bollard body.                  | 58 lbs.    |
| 4    | 1   | Cast Iron step bollard base.                    | 32.3 lbs.  |
| 5    | 1   | Cast Iron round bollard top.                    | 13.6 lbs.  |
| 6    | 2   | 3/8" Stainless steel set screws.                | 3.7 g. ea. |
| 7    | 1   | 1" Stainless steel washer.                      | .36 lbs.   |
| 8    | 1   | 35"-long 1" dia. stainless<br>steel all-thread. | 6.35 lbs.  |

-Anchor threaded rod into concrete with anchoring adhesive, tighten 3/4" nut onto washer securing bollard in place, use set screws to secure round top.

-Footer detail is for reference only; proper footer construction depends on local soil conditions and engineering requirements.