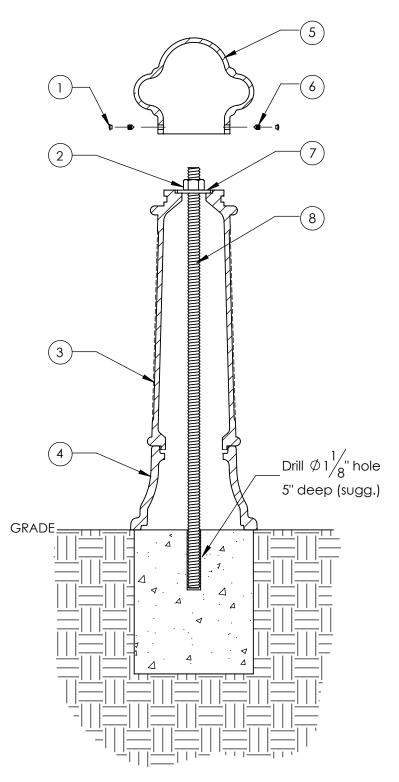

## <u>Type S - Surface Mount</u>

Series: Classic

Product Number: 150-QSF

| ITEM | QTY | PART                                            | WEIGHT       |
|------|-----|-------------------------------------------------|--------------|
| 1    | 2   | Plastic screw caps.                             | .18 g. ea.   |
| 2    | 1   | 1" Stainless steel nuts.                        | .34 lbs. ea. |
| 3    | 1   | Cast Iron fluted bollard body.                  | 58 lbs.      |
| 4    | 1   | Cast Iron step bollard base.                    | 32.3 lbs.    |
| 5    | 1   | Cast Iron queen bollard top.                    | 23.2 lbs.    |
| 6    | 2   | 3/8" Stainless steel set screws.                | 3.7 g. ea.   |
| 7    | 1   | 1" Stainless steel washer.                      | .36 lbs.     |
| 8    | 1   | 35"-long 1" dia. stainless<br>steel all-thread. | 6.35 lbs.    |

- -Anchor threaded rod into concrete with anchoring adhesive, tighten 3/4" nut onto washer securing bollard in place, use set screws to secure queen top.
- -Footer detail is for reference only; proper footer construction depends on local soil conditions and engineering requirements.