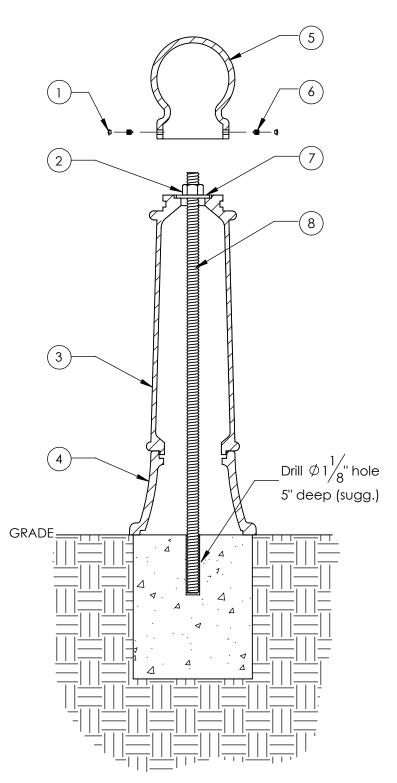

## <u>Type S - Surface Mount</u>

Series: Classic

Product Number: 150-GT

| ITEM | QTY | PART                                            | WEIGHT     |
|------|-----|-------------------------------------------------|------------|
| 1    | 2   | Plastic screw caps.                             | .18 g. ea. |
| 2    | 1   | 1" Stainless steel nuts.                        | .34 lbs.   |
| 3    | 1   | Cast Iron plain bollard body.                   | 51.6 lbs.  |
| 4    | 1   | Cast Iron taper bollard base.                   | 31.7 lbs.  |
| 5    | 1   | Cast Iron globe bollard top.                    | 20.1 lbs.  |
| 6    | 2   | 3/8" Stainless steel set screws.                | 3.7 g. ea. |
| 7    | 1   | 1" Stainless steel washer.                      | .36 lbs.   |
| 8    | 1   | 35"-long 1" dia. stainless<br>steel all-thread. | 6.35 lbs.  |

- -Anchor threaded rod into concrete with anchoring adhesive, tighten 3/4" nut onto washer securing bollard in place, use set screws to secure globe top.
- -Footer detail is for reference only; proper footer construction depends on local soil conditions and engineering requirements.