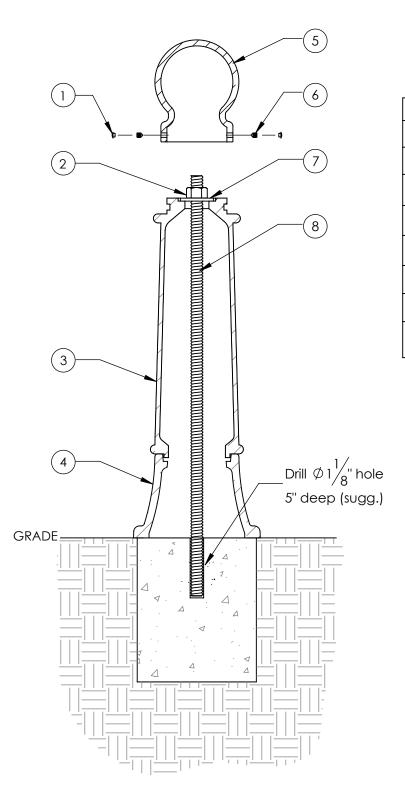

## <u>Type S - Surface Mount</u>

Series: Classic

Product Number: 150-GS

| ITEM | QTY | PART                                            | WEIGHT       |
|------|-----|-------------------------------------------------|--------------|
| 1    | 2   | Plastic screw caps.                             | .18 g. ea.   |
| 2    | 2   | 1" Stainless steel nuts.                        | .34 lbs. ea. |
| 3    | 1   | Cast Iron plain bollard body.                   | 51.6 lbs.    |
| 4    | 1   | Cast Iron taper bollard base.                   | 31.7 lbs.    |
| 5    | 1   | Cast Iron globe bollard top.                    | 20.1 lbs.    |
| 6    | 2   | 3/8" Stainless steel set screws.                | 3.7 g. ea.   |
| 7    | 1   | 1" Stainless steel washer.                      | .36 lbs.     |
| 8    | 1   | 35"-long 1" dia. stainless<br>steel all-thread. | 6.35 lbs.    |

- -Anchor threaded rod into concrete with anchoring adhesive, tighten 3/4" nut onto washer securing bollard in place, use set screws to secure globe top.
- -Footer detail is for reference only; proper footer construction depends on local soil conditions and engineering requirements.