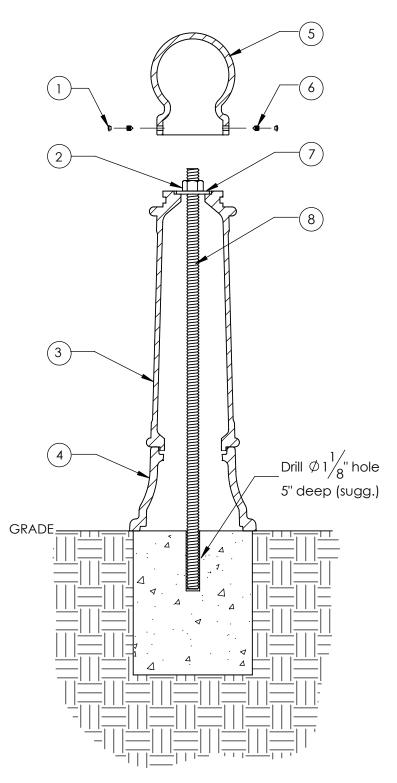

## <u>Type S - Surface Mount</u>

Series: Classic

Product Number: 150-GSF

| ITEM | QTY | PART                                            | WEIGHT     |
|------|-----|-------------------------------------------------|------------|
| 1    | 2   | Plastic screw caps.                             | .18 g. ea. |
| 2    | 1   | 1" Stainless steel nuts.                        | .34 lbs.   |
| 3    | 1   | Cast Iron fluted bollard body.                  | 58 lbs.    |
| 4    | 1   | Cast Iron step bollard base.                    | 32.3 lbs.  |
| 5    | 1   | Cast Iron globe bollard top.                    | 20.1 lbs.  |
| 6    | 2   | 3/8" Stainless steel set screws.                | 3.7 g. ea. |
| 7    | 1   | 1" Stainless steel washer.                      | .36 lbs.   |
| 8    | 1   | 35"-long 1" dia. stainless<br>steel all-thread. | 6.35 lbs.  |

- -Anchor threaded rod into concrete with anchoring adhesive, tighten 3/4" nut onto washer securing bollard in place, use set screws to secure globe top.
- -Footer detail is for reference only; proper footer construction depends on local soil conditions and engineering requirements.