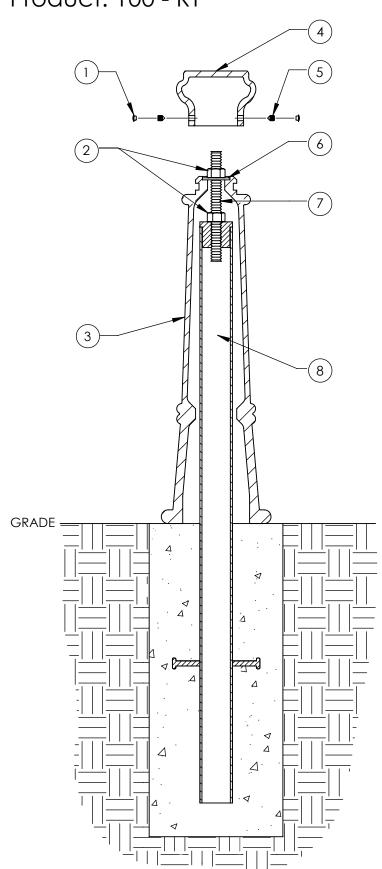

## <u>Type P - Pipe Mount</u>

BOLLARDSUSA A DIVISION OF JR HOE

Series: Promenade Product: 100 - RT

| ITEM | QTY | PART                                             | WEIGHT      |
|------|-----|--------------------------------------------------|-------------|
| 1    | 2   | Plastic screw caps.                              | .18g ea.    |
| 2    | 2   | 3/4" Stainless steel nuts.                       | .14lbs. ea. |
| 3    | 1   | Cast iron taper plain pedestal.                  | 53.2 lbs.   |
| 4    | 1   | Cast iron small round top.                       | 7.9 lbs.    |
| 5    | 2   | 3/8" Stainless steel set screws.                 | 3.7 g ea.   |
| 6    | 1   | 3/4" Stainless steel washer.                     | .11 lbs.    |
| 7    | 1   | 8"-long 3/4" dia. stainless<br>steel all-thread. | .8 lbs.     |
| 8    | 1   | 2" Sched. 40 Steel pipe with threaded plug.      | 14.5 lbs.   |

- -Install interior pipe according to engineering requirements, screw threaded rod into threaded plug on top of pipe, tighten 3/4" nut onto washer securing bollard in place, then use set screws to secure round top on tightly.
- -Footer detail is for reference only; proper footer construction depends on local soil conditions and engineering requirements.