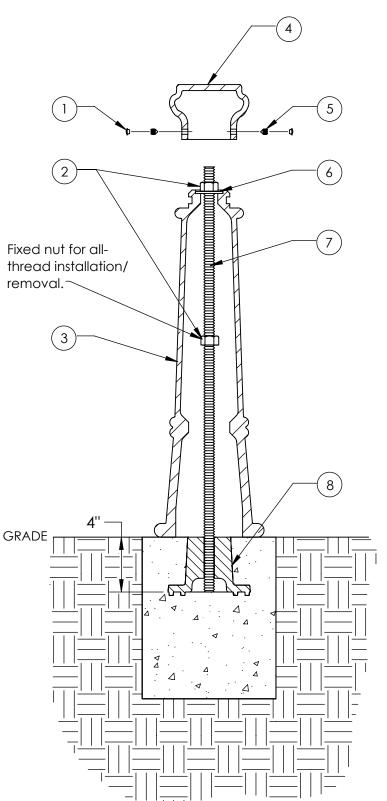

## <u>Type I - Iron Base Mount</u>

Series: Promenade

Product: 100-RT

| ITEM | QTY | PART                                           | WEIGHT      |
|------|-----|------------------------------------------------|-------------|
| 1    | 2   | Plastic screw caps.                            | .18g ea.    |
| 2    | 2   | 3/4" Stainless steel nut.                      | .14lbs. ea. |
| 3    | 1   | Cast iron taper plain pedestal.                | 53.2 lbs.   |
| 4    | 1   | Cast iron small round top.                     | 7.9 lbs.    |
| 5    | 2   | 3/8" Stainless steel set screws.               | 3.7g ea.    |
| 6    | 1   | 3/4" Stainless steel washer.                   | .11 lbs.    |
| 7    | 1   | 31"-long 3/4" dia. stainless steel all-thread. | 3.0 lbs.    |
| 8    | 1   | Ductile Iron mounting base.                    | 9.85 lbs.   |

- -Insert threaded rod into concrete-embedded anchor casting, tighten 3/4" nut onto washer securing bollard in place, use set screws to secure round top.
- -Footer detail is for reference only; proper footer construction depends on local soil conditions and engineering requirements.