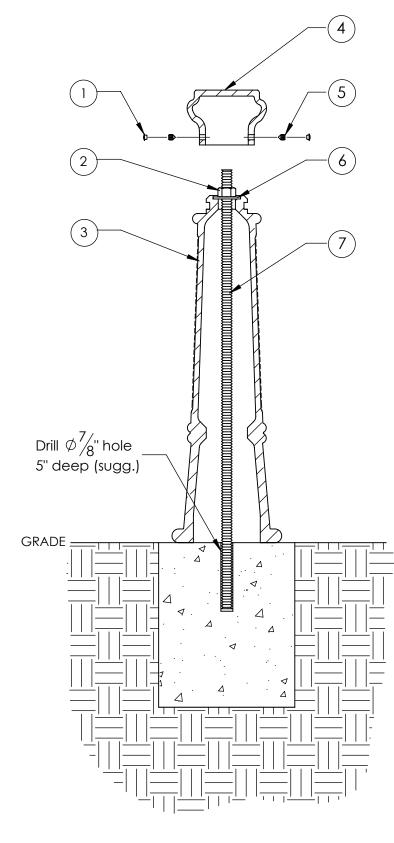

## <u>Type S - Surface Mount</u>

Series: Promenade Product: 100 - RTF

| ITEM | QTY | PART                                              | WEIGHT       |
|------|-----|---------------------------------------------------|--------------|
| 1    | 2   | Plastic screw caps.                               | .18g ea.     |
| 2    | 2   | 3/4" Stainless steel nut.                         | .14 lbs. ea. |
| 3    | 1   | Cast iron taper flute pedestal.                   | 58.2 lbs.    |
| 4    | 1   | Cast iron small round top.                        | 7.9 lbs.     |
| 5    | 2   | 3/8" Stainless steel set screws.                  | 3.7 g ea.    |
| 6    | 1   | 3/4" Stainless steel washer.                      | .11 lbs.     |
| 7    | 1   | 32"-long 3/4" dia. stainless<br>steel all-thread. | 3.2 lbs.     |

-Anchor threaded rod into concrete with anchoring adhesive, tighten 3/4" nut onto washer securing bollard in place, use set screws to secure round top.

-Footer detail is for reference only; proper footer construction depends on local soil conditions and engineering requirements.