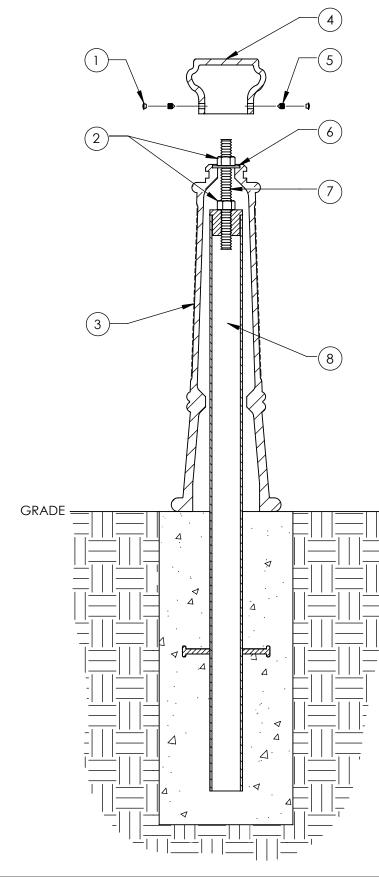

## <u>Type P - Pipe Mount</u>

## Series: Promenade Product: 100 - RTF

|      | -   |                                                  |             |
|------|-----|--------------------------------------------------|-------------|
| ITEM | QTY | PART                                             | WEIGHT      |
| 1    | 2   | Plastic screw caps.                              | .18g ea.    |
| 2    | 2   | 3/4" Stainless steel nuts.                       | .14lbs. ea. |
| 3    | 1   | Cast iron taper flute pedestal.                  | 58.2 lbs.   |
| 4    | 1   | Cast iron small round top.                       | 7.9 lbs.    |
| 5    | 2   | 3/8" Stainless steel set screws.                 | 3.7 g ea.   |
| 6    | 1   | 3/4" Stainless steel washer.                     | .11 lbs.    |
| 7    | 1   | 8"-long 3/4" dia. stainless<br>steel all-thread. | .8 lbs.     |
| 8    | 1   | 2" Sched. 40 Steel pipe<br>with threaded plug.   | 14.5 lbs.   |

-Install interior pipe according to engineering requirements, screw threaded rod into threaded plug on top of pipe, tighten 3/4" nut onto washer securing bollard in place, then use set screws to secure round top on tightly.

-Footer detail is for reference only; proper footer construction depends on local soil conditions and engineering requirements.