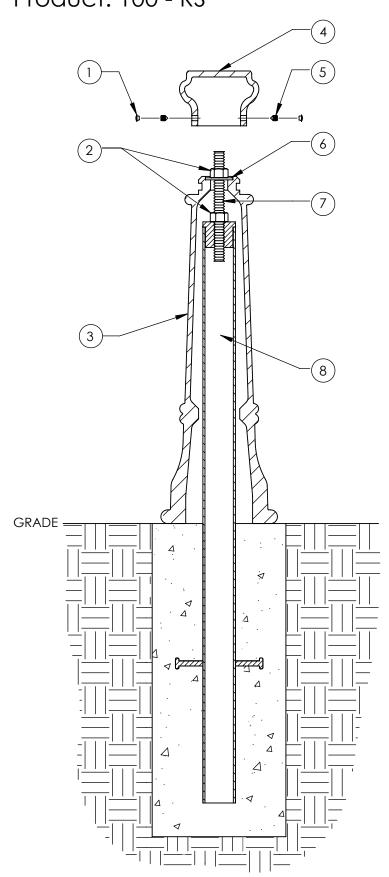

## <u>Type P - Pipe Mount</u>

A DIVISION OF J

**BOLLARDS**USA

Series: Promenade Product: 100 - RS

| ITEM | QTY | PART                                             | WEIGHT       |
|------|-----|--------------------------------------------------|--------------|
| 1    | 2   | Plastic screw caps.                              | .18g ea.     |
| 2    | 2   | 3/4" Stainless steel nuts.                       | .14 lbs. ea. |
| 3    | 2   | Cast iron step plain pedestal.                   | 60.6 lbs.    |
| 4    | 1   | Cast iron small round top.                       | 7.9 lbs.     |
| 5    | 1   | 3/8" Stainless steel set screws.                 | 3.7 g ea.    |
| 6    | 1   | 3/4" Stainless steel washer.                     | .11 lbs.     |
| 7    | 1   | 8"-long 3/4" dia. stainless<br>steel all-thread. | .8 lbs.      |
| 8    | 1   | 2" Sched. 40 Steel pipe with threaded plug.      | 14.5 lbs.    |

- -Install interior pipe according to engineering requirements, screw threaded rod into threaded plug on top of pipe, tighten 3/4" nut onto washer securing bollard in place, then use set screws to secure round top on tightly.
- -Footer detail is for reference only; proper footer construction depends on local soil conditions and engineering requirements.