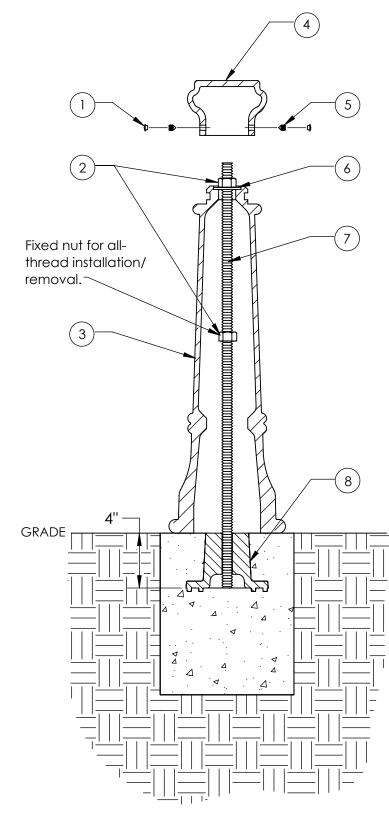

## <u>Type I - Iron Base Mount</u>

Series: Promenade Product: 100-RS

| ITEM | QTY | PART                                           | WEIGHT       |
|------|-----|------------------------------------------------|--------------|
| 1    | 2   | Plastic screw caps.                            | .18g ea.     |
| 2    | 2   | 3/4" Stainless steel nut.                      | .14 lbs. ea. |
| 3    | 1   | Cast iron step plain pedestal.                 | 60.6 lbs.    |
| 4    | 1   | Cast iron small round top.                     | 7.9 lbs.     |
| 5    | 2   | 3/8" Stainless steel set screws.               | 3.7g ea.     |
| 6    | 1   | 3/4" Stainless steel washer.                   | .11 lbs.     |
| 7    | 1   | 31"-long 3/4" dia. stainless steel all-thread. | 3.0 lbs.     |
| 8    | 1   | Ductile Iron mounting base.                    | 9.85 lbs.    |

-Insert threaded rod into concrete-embedded anchor casting, tighten 3/4" nut onto washer securing bollard in place, use set screws to secure round top.

-Footer detail is for reference only; proper footer construction depends on local soil conditions and engineering requirements.