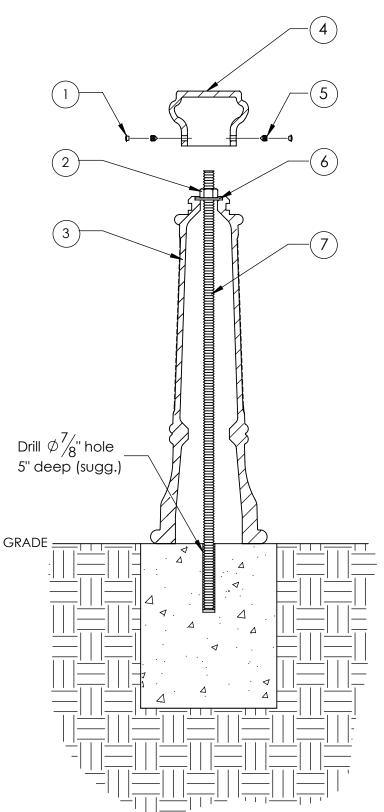

## <u>Type S - Surface Mount</u>

BOLLARDSUSA A DIVISION OF JR HOE

Series: Promenade Product: 100 - RSF

| ITEM | QTY | PART                                           | WEIGHT      |
|------|-----|------------------------------------------------|-------------|
| 1    | 2   | Plastic screw caps.                            | .18g ea.    |
| 2    | 2   | 3/4" Stainless steel nut.                      | .14lbs. ea. |
| 3    | 1   | Cast iron step flute pedestal.                 | 65.6 lbs.   |
| 4    | 1   | Cast iron small round top.                     | 7.9 lbs.    |
| 5    | 2   | 3/8" Stainless steel set screws.               | 3.7 g ea.   |
| 6    | 1   | 3/4" Stainless steel washer.                   | .11 lbs.    |
| 7    | 1   | 32"-long 3/4" dia. stainless steel all-thread. | 3.2 lbs.    |

- -Anchor threaded rod into concrete with anchoring adhesive, tighten 3/4" nut onto washer securing bollard in place, use set screws to secure round top.
- -Footer detail is for reference only; proper footer construction depends on local soil conditions and engineering requirements.