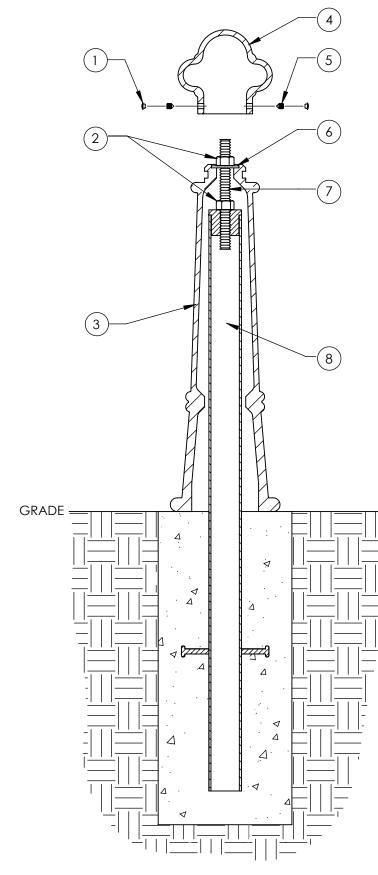

## <u>Type P - Pipe Mount</u>

## Series: Promenade Product: 100 - QT

| ITEM | QTY | PART                                             | WEIGHT      |
|------|-----|--------------------------------------------------|-------------|
| 1    | 2   | Plastic screw caps.                              | .18g ea.    |
| 2    | 2   | 3/4" Stainless steel nuts.                       | .14lbs. ea. |
| 3    | 1   | Cast iron taper plain pedestal.                  | 53.2 lbs.   |
| 4    | 1   | Cast iron small queen top.                       | 11.4 lbs.   |
| 5    | 2   | 3/8" Stainless steel set screws.                 | 3.7 g ea.   |
| 6    | 1   | 3/4" Stainless steel washer.                     | .11 lbs.    |
| 7    | 1   | 8"-long 3/4" dia. stainless<br>steel all-thread. | .8 lbs.     |
| 8    | 1   | 2" Sched. 40 Steel pipe<br>with threaded plug.   | 14.5 lbs.   |

-Install interior pipe according to engineering requirements, screw threaded rod into threaded plug on top of pipe, tighten 3/4" nut onto washer securing bollard in place, then use set screws to secure queen top on tightly.

-Footer detail is for reference only; proper footer construction depends on local soil conditions and engineering requirements.