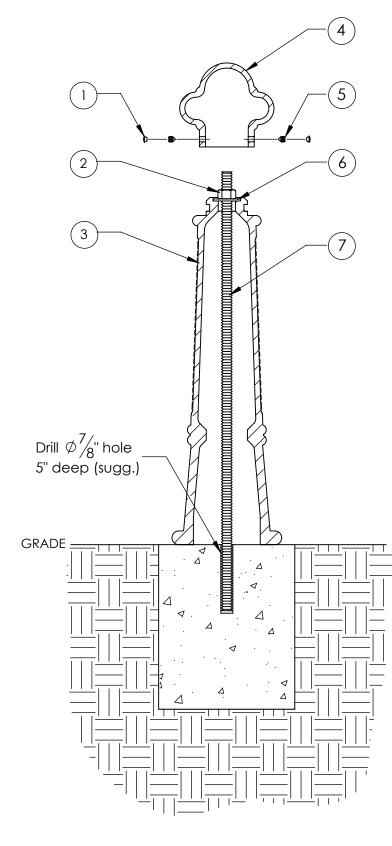

## <u>Type S - Surface Mount</u>

Series: Promenade Product: 100 - QTF

| ITEM | QTY | PART                                              | WEIGHT    |
|------|-----|---------------------------------------------------|-----------|
| 1    | 2   | Plastic screw caps.                               | .18g ea.  |
| 2    | 1   | 3/4" Stainless steel nut.                         | .14 lbs.  |
| 3    | 1   | Cast iron taper flute pedestal.                   | 58.2 lbs. |
| 4    | 1   | Cast iron small queen top.                        | 11.4 lbs. |
| 5    | 2   | 3/8" Stainless steel set screws.                  | 3.7 g ea. |
| 6    | 1   | 3/4" Stainless steel washer.                      | .11 lbs.  |
| 7    | 1   | 32"-long 3/4" dia. stainless<br>steel all-thread. | 3.2 lbs.  |

-Anchor threaded rod into concrete with anchoring adhesive, tighten 3/4" nut onto washer securing bollard in place, use set screws to secure queen top.

-Footer detail is for reference only; proper footer construction depends on local soil conditions and engineering requirements.