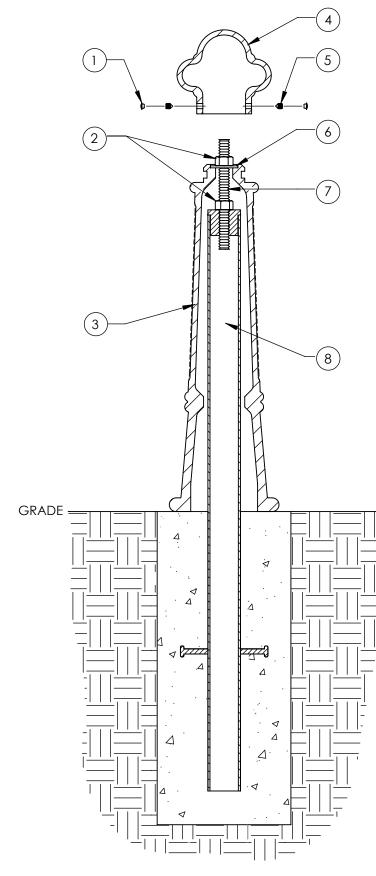

## Series: Promenade Product: 100 - QTF

| ITEM | QTY | PART                                             | WEIGHT      |
|------|-----|--------------------------------------------------|-------------|
| 1    | 2   | Plastic screw caps.                              | .18g ea.    |
| 2    | 2   | 3/4" Stainless steel nuts.                       | .14lbs. ea. |
| 3    | 1   | Cast iron taper flute pedestal.                  | 58.2 lbs.   |
| 4    | 1   | Cast iron small queen top.                       | 11.4 lbs.   |
| 5    | 2   | 3/8" Stainless steel set screws.                 | 3.7 g ea.   |
| 6    | 1   | 3/4" Stainless steel washer.                     | .11 lbs.    |
| 7    | 1   | 8"-long 3/4" dia. stainless<br>steel all-thread. | .8 lbs.     |
| 8    | 1   | 2" Sched. 40 Steel pipe<br>with threaded plug.   | 14.5 lbs.   |

-Install interior pipe according to engineering requirements, screw threaded rod into threaded plug on top of pipe, tighten 3/4" nut onto washer securing bollard in place, then use set screws to secure queen top on tightly.

-Footer detail is for reference only; proper footer construction depends on local soil conditions and engineering requirements.