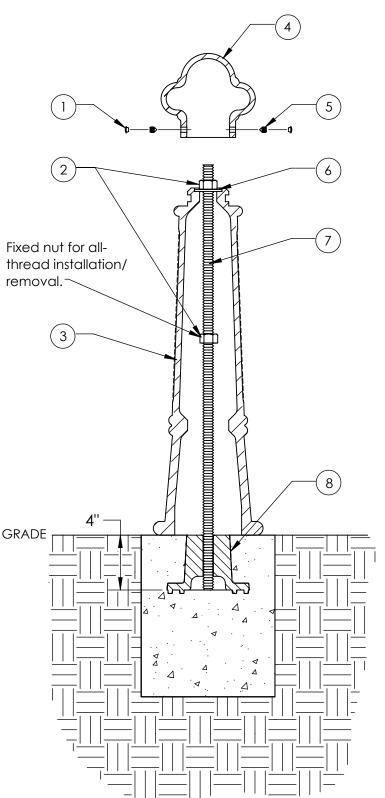

## <u>Type I - Iron Base Mount</u>

Series: Promenade Product: 100-QTF

| ITEM | QTY | PART                                           | WEIGHT      |
|------|-----|------------------------------------------------|-------------|
| 1    | 2   | Plastic screw caps.                            | .18g ea.    |
| 2    | 2   | 3/4" Stainless steel nut.                      | .14lbs. ea. |
| 3    | 1   | Cast iron taper flute pedestal.                | 58.2 lbs.   |
| 4    | 1   | Cast iron small queen top.                     | 11.4 lbs.   |
| 5    | 2   | 3/8" Stainless steel set screws.               | 3.7g ea.    |
| 6    | 1   | 3/4" Stainless steel washer.                   | .11 lbs.    |
| 7    | 1   | 31"-long 3/4" dia. stainless steel all-thread. | 3.0 lbs.    |
| 8    | 1   | Ductile Iron mounting base.                    | 9.85 lbs.   |

- -Insert threaded rod into concrete-embedded anchor casting, tighten 3/4" nut onto washer securing bollard in place, use set screws to secure queen top.
- -Footer detail is for reference only; proper footer construction depends on local soil conditions and engineering requirements.