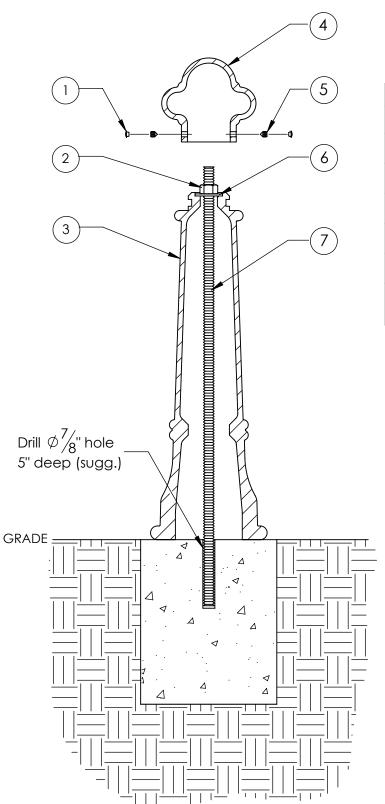

## <u>Type S - Surface Mount</u>

BOLLARDSUSA A DIVISION OF JR HOE

Series: Promenade Product: 100 - QS

| ITEM | QTY | PART                                           | WEIGHT    |
|------|-----|------------------------------------------------|-----------|
| 1    | 2   | Plastic screw caps.                            | .18g ea.  |
| 2    | 1   | 3/4" Stainless steel nut.                      | .14lbs.   |
| 3    | 1   | Cast iron step plain pedestal.                 | 60.6 lbs. |
| 4    | 1   | Cast iron small queen top.                     | 11.4 lbs. |
| 5    | 2   | 3/8" Stainless steel set screws.               | 3.7 g ea. |
| 6    | 1   | 3/4" Stainless steel washer.                   | .11 lbs.  |
| 7    | 1   | 32"-long 3/4" dia. stainless steel all-thread. | 3.2 lbs.  |

- -Anchor threaded rod into concrete with anchoring adhesive, tighten 3/4" nut onto washer securing bollard in place, use set screws to secure queen top.
- -Footer detail is for reference only; proper footer construction depends on local soil conditions and engineering requirements.