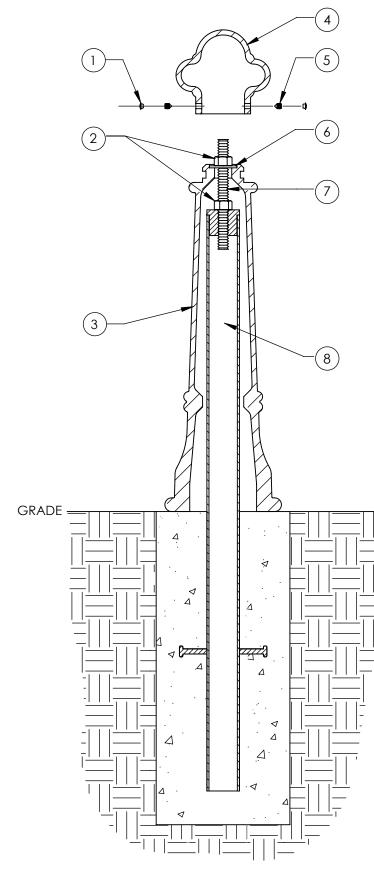

## <u>Type P - Pipe Mount</u>

## Series: Promenade Product: 100 - QS

| ITEM | QTY | PART                                             | WEIGHT      |
|------|-----|--------------------------------------------------|-------------|
| 1    | 2   | Plastic screw caps.                              | .18g ea.    |
| 2    | 2   | 3/4" Stainless steel nuts.                       | .14lbs. ea. |
| 3    | 1   | Cast iron step plain pedestal.                   | 60.6 lbs.   |
| 4    | 1   | Cast iron small queen top.                       | 11.4 lbs.   |
| 5    | 1   | 3/8" Stainless steel set screws.                 | 3.7 g ea.   |
| 6    | 1   | 3/4" Stainless steel washer.                     | .11 lbs.    |
| 7    | 1   | 8"-long 3/4" dia. stainless<br>steel all-thread. | .8 lbs.     |
| 8    | 1   | 2" Sched. 40 Steel pipe<br>with threaded plug.   | 14.5 lbs.   |

-Install interior pipe according to engineering requirements, screw threaded rod into threaded plug on top of pipe, tighten 3/4" nut onto washer securing bollard in place, then use set screws to secure queen top on tightly.

-Footer detail is for reference only; proper footer construction depends on local soil conditions and engineering requirements.