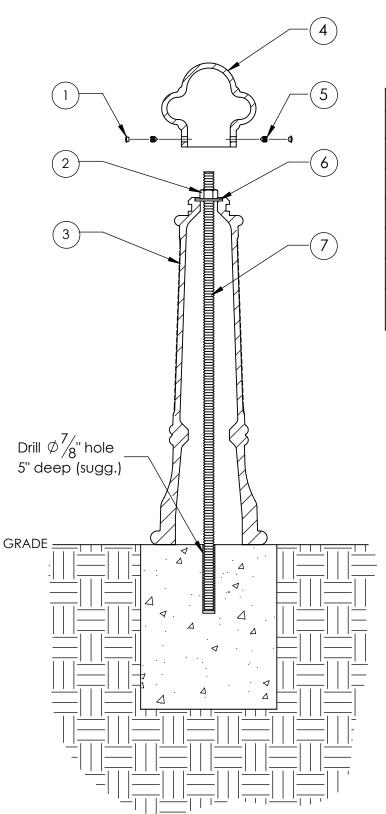

## <u>Type S - Surface Mount</u>

BOLLARDSUSA A DIVISION OF JR HOE

Series: Promenade Product: 100 - QSF

| ITEM | QTY | PART                                              | WEIGHT    |
|------|-----|---------------------------------------------------|-----------|
| 1    | 2   | Plastic screw caps.                               | .18g ea.  |
| 2    | 1   | 3/4" Stainless steel nut.                         | .14lbs.   |
| 3    | 1   | Cast iron step flute pedestal.                    | 65.6 lbs. |
| 4    | 1   | Cast iron small queen top.                        | 11.4 lbs. |
| 5    | 2   | 3/8" Stainless steel set screws.                  | 3.7 g ea. |
| 6    | 1   | 3/4" Stainless steel washer.                      | .11 lbs.  |
| 7    | 1   | 32"-long 3/4" dia. stainless<br>steel all-thread. | 3.2 lbs.  |

- -Anchor threaded rod into concrete with anchoring adhesive, tighten 3/4" nut onto washer securing bollard in place, use set screws to secure queen top.
- -Footer detail is for reference only; proper footer construction depends on local soil conditions and engineering requirements.