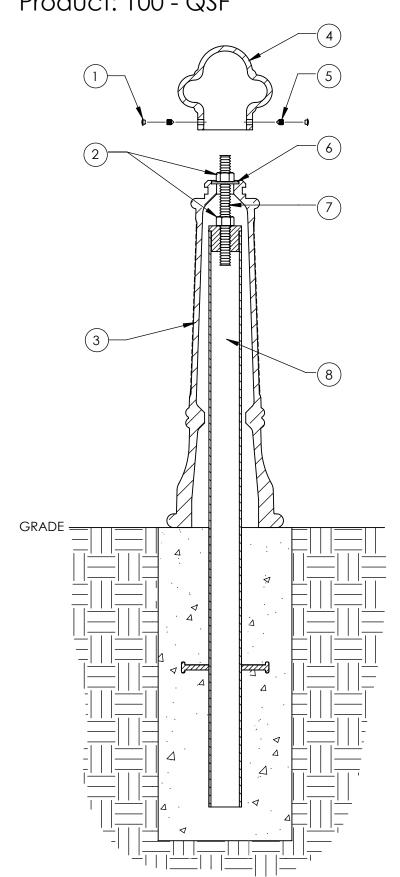

## <u>Type P - Pipe Mount</u>

Series: Promenade Product: 100 - QSF

| ITEM | QTY | PART                                             | WEIGHT      |
|------|-----|--------------------------------------------------|-------------|
| 1    | 2   | Plastic screw caps.                              | .18g ea.    |
| 2    | 2   | 3/4" Stainless steel nuts.                       | .14lbs. ea. |
| 3    | 1   | Cast iron step flute pedestal.                   | 65.6 lbs.   |
| 4    | 1   | Cast iron small queen top.                       | 11.4 lbs.   |
| 5    | 2   | 3/8" Stainless steel set screws.                 | 3.7 g ea.   |
| 6    | 1   | 3/4" Stainless steel washer.                     | .11 lbs.    |
| 7    | 1   | 8"-long 3/4" dia. stainless<br>steel all-thread. | .8 lbs.     |
| 8    | 1   | 2" Sched. 40 Steel pipe with threaded plug.      | 14.5 lbs.   |

- -Install interior pipe according to engineering requirements, screw threaded rod into threaded plug on top of pipe, tighten 3/4" nut onto washer securing bollard in place, then use set screws to secure queen top on tightly.
- -Footer detail is for reference only; proper footer construction depends on local soil conditions and engineering requirements.