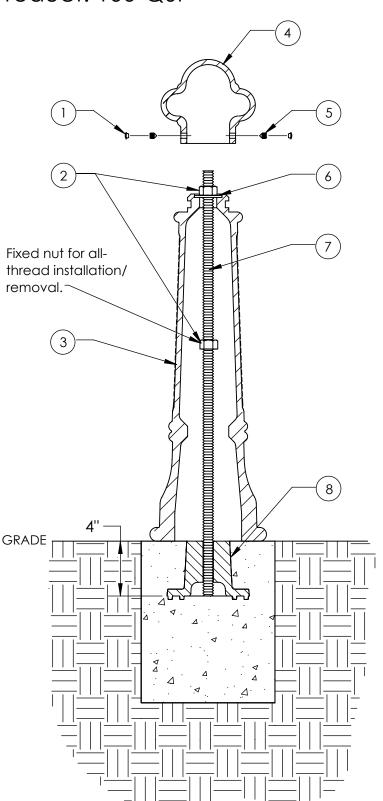

## <u>Type I - Iron Base Mount</u>

Series: Promenade Product: 100-QSF

| ITEM | QTY | PART                                           | WEIGHT      |
|------|-----|------------------------------------------------|-------------|
| 1    | 2   | Plastic screw caps.                            | .18g ea.    |
| 2    | 2   | 3/4" Stainless steel nut.                      | .14lbs. ea. |
| 3    | 1   | Cast iron step flute pedestal.                 | 65.6 lbs.   |
| 4    | 1   | Cast iron small queen top.                     | 11.4 lbs.   |
| 5    | 2   | 3/8" Stainless steel set screws.               | 3.7g ea.    |
| 6    | 1   | 3/4" Stainless steel washer.                   | .11 lbs.    |
| 7    | 1   | 31"-long 3/4" dia. stainless steel all-thread. | 3.0 lbs.    |
| 8    | 1   | Ductile Iron mounting base.                    | 9.85 lbs.   |

- -Insert threaded rod into concrete-embedded anchor casting, tighten 3/4" nut onto washer securing bollard in place, use set screws to secure queen top.
- -Footer detail is for reference only; proper footer construction depends on local soil conditions and engineering requirements.