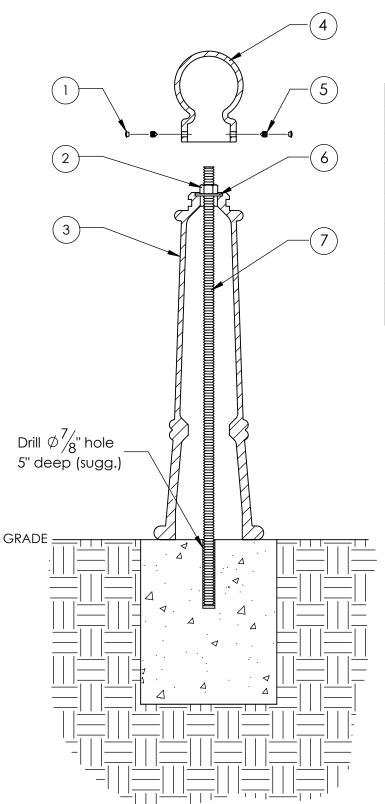

## <u>Type S - Surface Mount</u>

BOLLARDSUS/A DIVISION OF JR HOE

Series: Promenade Product: 100 - GT

| ITEM | QTY | PART                                           | WEIGHT    |
|------|-----|------------------------------------------------|-----------|
| 1    | 2   | Plastic screw caps.                            | .18g ea.  |
| 2    | 1   | 3/4" Stainless steel nut.                      | .14 lbs.  |
| 3    | 1   | Cast iron taper plain pedestal.                | 53.2 lbs. |
| 4    | 1   | Cast iron small globe top.                     | 8.8 lbs.  |
| 5    | 2   | 3/8" Stainless steel set screws.               | 3.7 g ea. |
| 6    | 1   | 3/4" Stainless steel washer.                   | .11 lbs.  |
| 7    | 1   | 32"-long 3/4" dia. stainless steel all-thread. | 3.2 lbs.  |

- -Anchor threaded rod into concrete with anchoring adhesive, tighten 3/4" nut onto washer securing bollard in place, use set screws to secure globe top.
- -Footer detail is for reference only; proper footer construction depends on local soil conditions and engineering requirements.