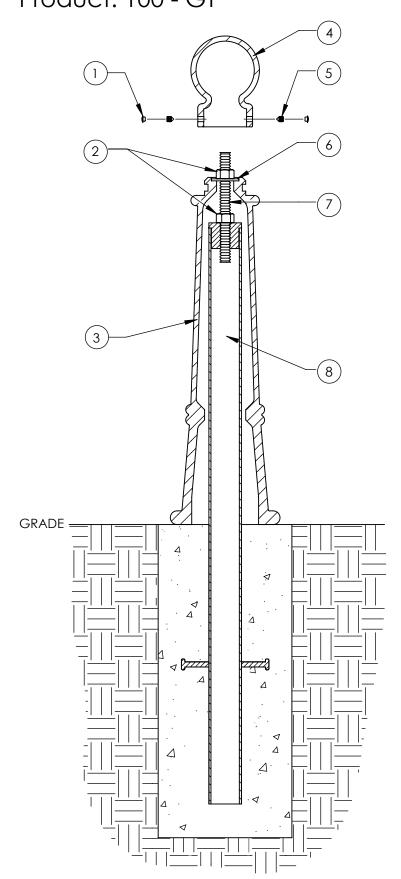

## <u>Type P - Pipe Mount</u>

Series: Promenade Product: 100 - GT

| ITEM | QTY | PART                                             | WEIGHT      |
|------|-----|--------------------------------------------------|-------------|
| 1    | 2   | Plastic screw caps.                              | .18g ea.    |
| 2    | 2   | 3/4" Stainless steel nuts.                       | .14lbs. ea. |
| 3    | 1   | Cast iron taper plain pedestal.                  | 53.2 lbs.   |
| 4    | 1   | Cast iron small globe top.                       | 8.8 lbs.    |
| 5    | 2   | 3/8" Stainless steel set screws.                 | 3.7 g ea.   |
| 6    | 1   | 3/4" Stainless steel washer.                     | .11 lbs.    |
| 7    | 1   | 8"-long 3/4" dia. stainless<br>steel all-thread. | 0.8 lbs.    |
| 8    | 1   | 2" Sched. 40 Steel pipe with threaded plug.      | 14.5 lbs.   |

- -Install interior pipe according to engineering requirements, screw threaded rod into threaded plug on top of pipe, tighten 3/4" nut onto washer securing bollard in place, then use set screws to secure globe top on tightly.
- -Footer detail is for reference only; proper footer construction depends on local soil conditions and engineering requirements.