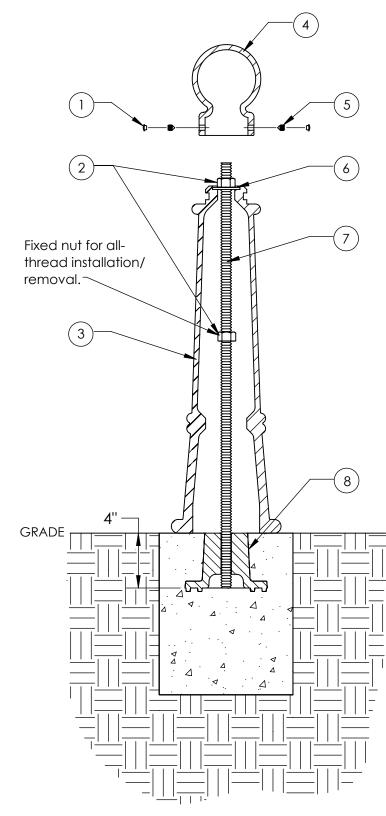

## <u>Type I - Iron Base Mount</u>

Series: Promenade Product: 100-GT

| ITEM | QTY | PART                                           | WEIGHT      |
|------|-----|------------------------------------------------|-------------|
| 1    | 2   | Plastic screw caps.                            | .18g ea.    |
| 2    | 2   | 3/4" Stainless steel nut.                      | .14lbs. ea. |
| 3    | 1   | Cast iron taper plain pedestal.                | 53.2 lbs.   |
| 4    | 1   | Cast iron small globe top.                     | 8.8 lbs.    |
| 5    | 2   | 3/8" Stainless steel set screws.               | 3.7g ea.    |
| 6    | 1   | 3/4" Stainless steel washer.                   | .11 lbs.    |
| 7    | 1   | 31"-long 3/4" dia. stainless steel all-thread. | 3.0 lbs.    |
| 8    | 1   | Ductile Iron mounting base.                    | 9.85 lbs.   |

-Insert threaded rod into concrete-embedded anchor casting, tighten 3/4" nut onto washer securing bollard in place, use set screws to secure globe top.

-Footer detail is for reference only; proper footer construction depends on local soil conditions and engineering requirements.